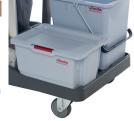

vantages is that all large cleaning tools and accessories are kept within the trolley's outer limits. With nothing sticking out, the trolley is really designed for tight spots. Plus it is really easy to manoeuvre - and to store - where space is limited.

#### Ready to clean, out of the box

Another major advantage is the quick and easy assembly. Just open the flat box, take out the VoleoPro parts, spend a couple of minutes putting the parts together without tools - and you are ready to go!













## **Standard Features**





Unique frame holder keeps your mop frame securely in



long handle equipment.



Two snap-in handle holders for Bridge – box holder included. Easy changing and opening



Bin bag lid – folds away easily Form-closed fixation of all and is never in the way when



buckets and boxes. No rattling