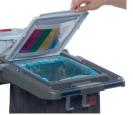

## **Standard Features**

Unique frame holder keeps your mop frame securely in

long handle equipment.

Two snap-in handle holders for Bridge – box holder included. Easy changing and opening

Bin bag lid – folds away easily Form-closed fixation of all and is never in the way when