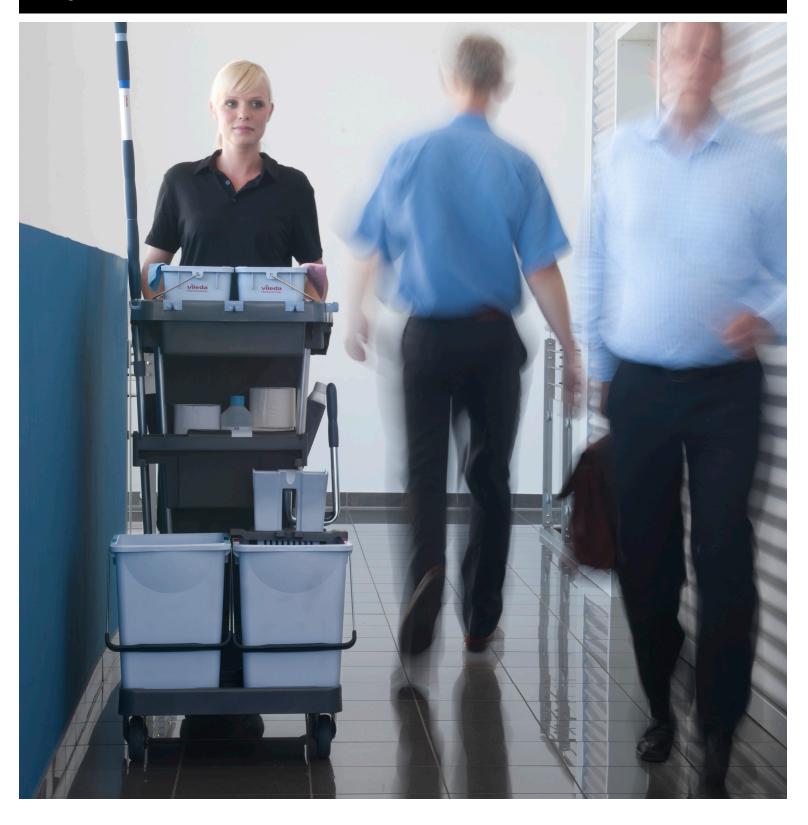

# **VoleoPro Trolley**

Big in action, small in size.

# Don't let the size fool you!

You need to carry a range of cleaning utensils around. Ideally a complete cleaning cabinet. On the other hand you need a flexible and compact trolley, discrete when in use. Plus it fits into the smallest of storage rooms.

The VoleoPro trolley from Vileda Professional is your perfect solution that grows with your demands. Big on the inside, small at the outside.

#### When size and performance matters

With a size of 5.4 ft<sup>2</sup>, the VoleoPro trolley is ideal when you need to carry a wide range of cleaning utensils, while keeping the footprint as small as possible.